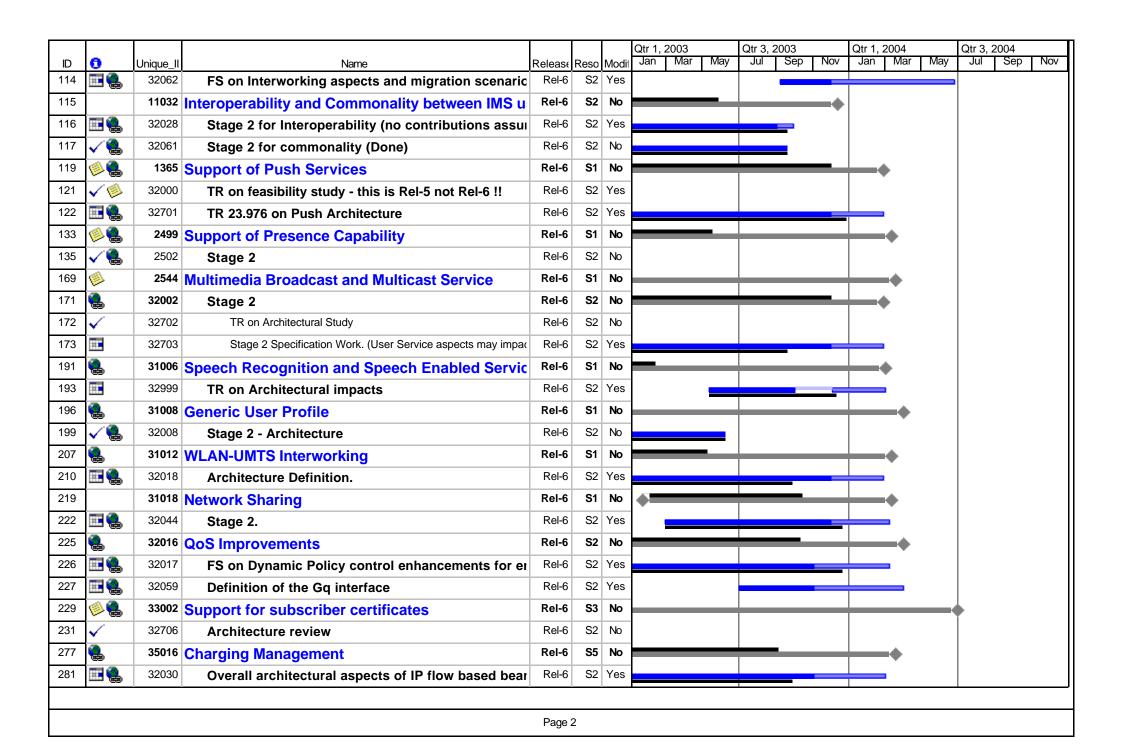

#### 1. Overall Description:

SA2 would like to inform RAN and CN about the latest updates of the SA2 work plan. The attached work plan was reviewed and updated at S2#36.

## To RAN, CN and SA:

SA2 kindly asks RAN, CN and SA to consider the SA2 input when reviewing the work plan