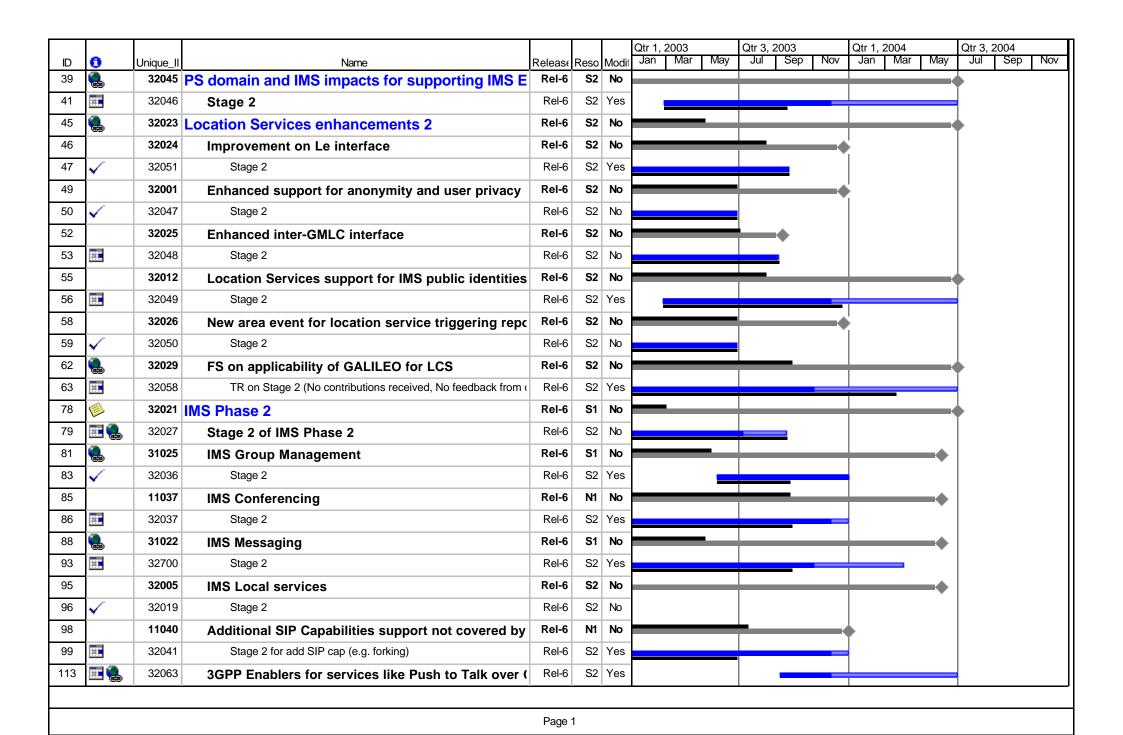

#### 1. Overall Description:

SA2 would like to inform RAN and CN about the latest updates of the SA2 work plan. The attached work plan was reviewed and updated at S2#36.

## To RAN, CN and SA:

SA2 kindly asks RAN, CN and SA to consider the SA2 input when reviewing the work plan