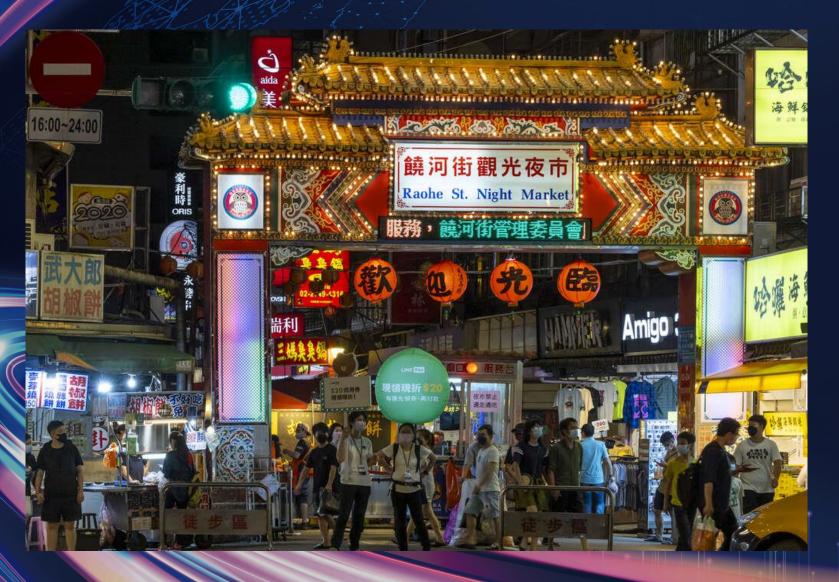

#### **Public Transpotation:**

- Take the Train to Songshan Station, then walk to Raohe Street Tourist Night Market.
- ➤ Take the Taipei MRT to Songshan Station, then walk to Raohe Street Tourist Night Market.