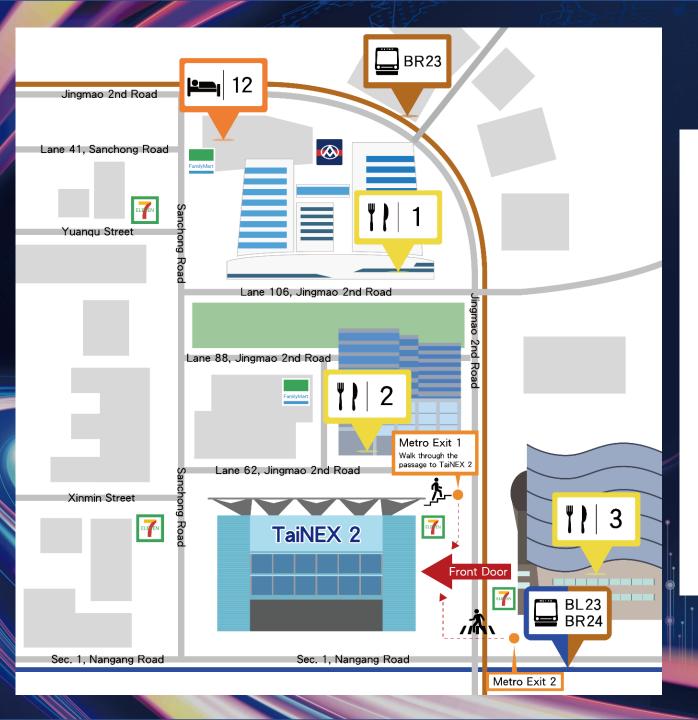

#### Surroundings \_\_\_ BR23 رصنا Bei'an Road اصنا ردنا Legun 2nd Road 6 G16 BR11 **G**19 **1**3 9 TaiNEX 2 Front Door BL18 BL23 BR24 Zhongxiao East Road اردعا 3 Nangang International Exhibition Center, Hall2 Renai Road رڪنا • No.2, Jingmao 2nd Rd., Nangang District, Taipei, Taiwan ELEVEN Metro BL23/BR24, Exit 1 (Exit for Zhongnan St.) **R**03 **R**02

### Food & Beverage

上 旅館 Hotel

12. 南港老爺行旅 The Place Taipei (Metro BR23, Exit 1)

¶ 餐廳 Restaurants

1 中國信託金融園區 CTBC Financial Park

> 金爸爸 PappaRich 老董牛肉麵 Lao Dong Beef noodles 星太海南雞飯 Xing Tai Chicken Rice 欣葉小聚 Shin Yeh Shiao Ju 春水堂 Chun Shui Tang 古拉爵 Cafe' Grazie 二師兄肉羹專賣店 Second Master Taiwan Noodle 朱記館餅粥 Zhuji 星巴克 Starbucks

☐ 捷運 Metro

捷運藍線 Metro Blue Line

捷運棕線 Metro Brown Line

全家便利商店 Family Mart

711便利商店 7-Eleven

◆ 全聯福利中心 PX Mart

\_2 世正經貿大樓 Century Jingmao Building

麥當勞 McDonald's

餡老滿 Xian Lao Man 樂雅樂餐廳 Royalpark 3 南港展覽館1館 Nangang International Exhibition Center, Hall1

摩斯漢堡 MOS BURGER 露易莎咖啡Louisa Coffee Subway REAL 真・Cafe・Bread