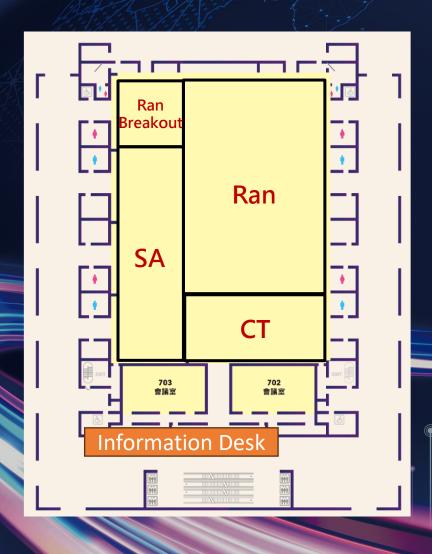

#### Nangang International Exhibition Center, Hall 2 - 7F

#### Information Desk

- Provide surrounding information
- Emergency assistance
- > Transportation cards available (limited quantities)
- Registration assistance
- Itinerary Confirmation

B1F: Convenience Store and few restaurants