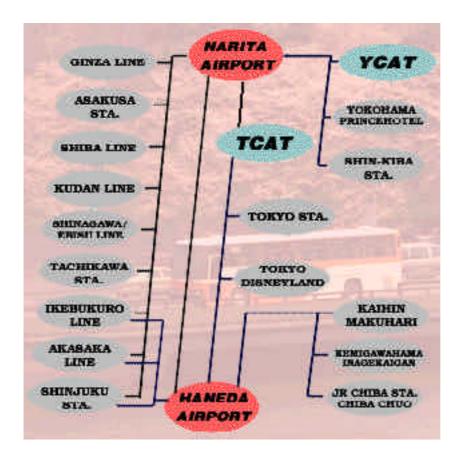

# TRAVEL INFORMATION

Shuttle bus service (Airport Limousine) from Narita Airport to the hotel is most convenient for foreign visitors. Please be sure to take a bus bound for the hotels in Shinagawa/Ebisu areas. Travel time should be around 90 minutes but depends on traffic conditions. The fare is Yen 3,000.

Timetable is found at Error! Bookmark not defined.

Information on Narita Airport is available at Error! Bookmark not defined.