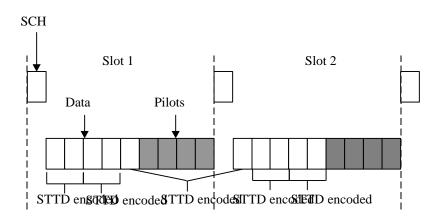

The STTD encoding for the data symbols of the slots 1 and 2 of a PCCPCH frame is given in the figure below. The same procedure is used for the data symbols of slots 3 and 4, 5 and 6 and henceforth, respectively.

Figure: STTD encoding for the data symbols of the PCCPCH is shown.

-----End additional text for \$1.11 section 5.3.3.1.1-----