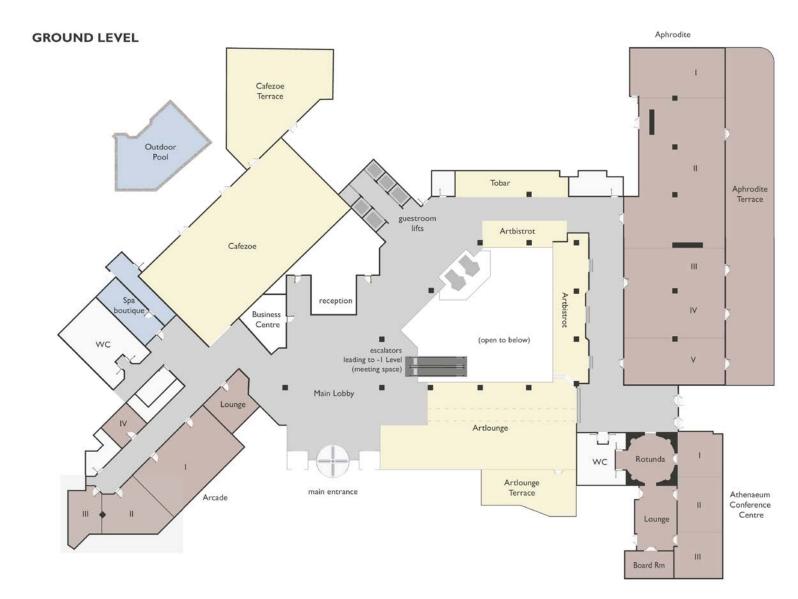

# The guide for a smooth 3GPP RAN WGs February 2024 in Athens



### **Outline**

- ✓ ETSI is happy to welcome you in Athens.
- ✓ The goal of this guide is to describe the architecture of this event: 3GPP RANWGs will take place in one place. Let's zoom on the logistic to make your daily life in Athens much easier.
- ✓ This guide is dedicated to the 3GPP Delegates,
  Chairs



# Meeting rooms Layout





# Meeting rooms Layout

#### LEVEL -I





# Meeting rooms Layout

#### LEVEL -2





| + |                     |                         |
|---|---------------------|-------------------------|
|   | 3GPP RAN1 Plenary   | Ballroom I&II           |
|   | 3GPP RAN1 break out | Ballroom I from Monday  |
|   | 3GPP RAN1 break out | Ballroom II from Monday |
|   | 3GPP RAN1 break out | VIP/Lamda               |
|   | 3GPP RAN1 break out | Omega                   |
|   | 3GPP RAN1 break out | Athenaeum Conf          |

| 3GPP RAN2 Plenary   | Ballroom III     |
|---------------------|------------------|
| 3GPP RAN2 break out | Aphrodite III+IV |
| 3GPP RAN2 break out | Delta/Sigma      |
| 3GPP RAN2 break out | Omikron II       |

| 3GPP RAN3 Plenary   | Ypsilon I, II, III |
|---------------