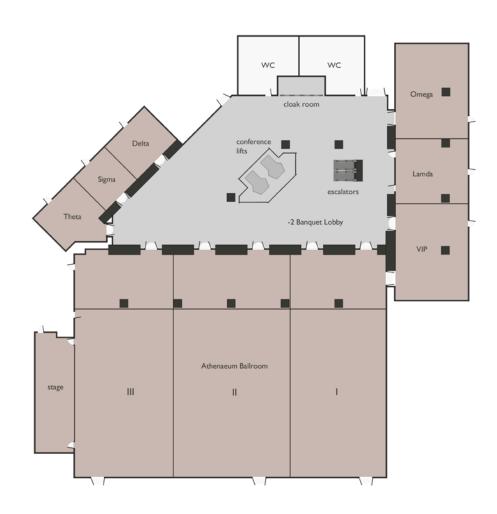

# Meeting rooms Layout

#### LEVEL -2

| + |                     |                         |
|---|---------------------|-------------------------|
|   | 3GPP RAN1 Plenary   | Ballroom I&II           |
|   | 3GPP RAN1 break out | Ballroom I from Monday  |
|   | 3GPP RAN1 break out | Ballroom II from Monday |
|   | 3GPP RAN1 break out | VIP/Lamda               |
|   | 3GPP RAN1 break out | Omega                   |
|   | 3GPP RAN1 break out | Athenaeum Conf          |

| 3GPP RAN2 Plenary   | Ballroom III     |
|---------------------|------------------|
| 3GPP RAN2 break out | Aphrodite III+IV |
| 3GPP RAN2 break out | Delta/Sigma      |
| 3GPP RAN2 break out | Omikron II       |

| 3GPP RAN3 Plenary   | Ypsilon I, II, III |
|---------------------|--------------------|
| 3GPP RAN3 break out | Alpha/Beta         |
| 3GPP RAN3 break out | Epsilon/Zeta       |

| 3GPP RAN4 Plenary   | Aphrodite I&II |
|---------------------|----------------|
| 3GPP RAN4 break out | Arcade I & II  |
| 3GPP RAN4 break out | Aphrodite V    |
| 3GPP RAN4 break out | Theta setup    |

| 3GPP RAN5 Plenary   | Omikron I      |
|---------------------|----------------|
| 3GPP RAN5 break out | Ypsilon IV, VI |