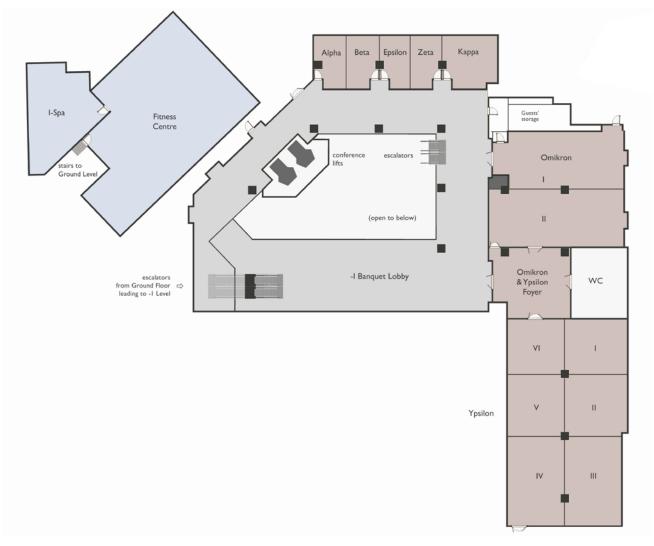

#### LEVEL -I

# Meeting rooms Layout

#### LEVEL -2

| + |                     |                         |
|---|---------------------|-------------------------|
|   | 3GPP RAN1 Plenary   | Ballroom I&II           |
|   | 3GPP RAN1 break out | Ballroom I from Monday  |
|   | 3GPP RAN1 break out | Ballroom II from Monday |
|   | 3GPP RAN1 break out | VIP/Lamda               |
|   | 3GPP RAN1 break out | Omega                   |
|   | 3GPP RAN1 break out | Athenaeum Conf          |

| 3GPP RAN2 Plenary   | Ballroom III     |
|---------------------|------------------|
| 3GPP RAN2 break out | Aphrodite III+IV |
| 3GPP RAN2 break out | Delta/Sigma      |
| 3GPP RAN2 break out | Omikron II       |

| 3GPP RAN3 Plenary   | Ypsilon I, II, III |
|---------------------|--------------------|
| 3GPP RAN3 break out | Alpha/Beta         |
| 3GPP RAN3 break out | Epsilon/Zeta       |

| 3GPP RAN4 Plenary   | Aphrodite I&II |
|---------------------|----------------|
| 3GPP RAN4 break out | Arcade I & II  |
| 3GPP RAN4 break out | Aphrodite V    |
| 3GPP RAN4 break out | Theta setup    |

| 3GPP RAN5 Plenary   | Omikron I      |
|---------------------|----------------|
| 3GPP RAN5 break out | Ypsilon IV, VI |