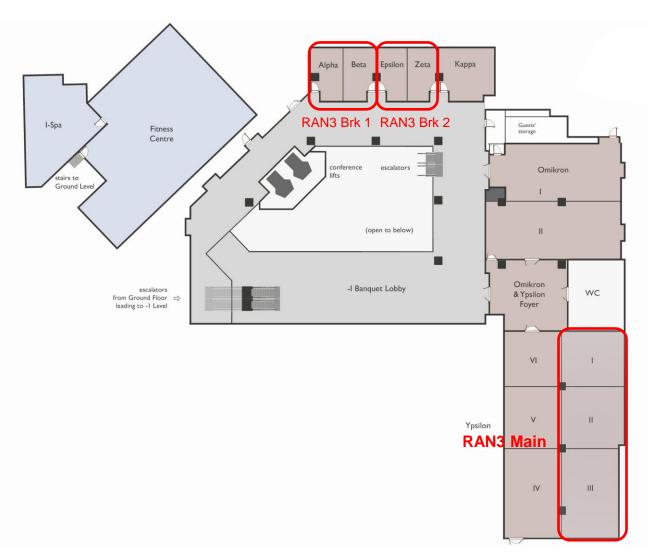

| 3GPP RAN3 Plenary   | Ypsilon I, II, III |
|---------------------|--------------------|
| 3GPP RAN3 break out | Alpha/Beta         |
| 3GPP RAN3 break out | Epsilon/Zeta       |

| 3GPP RAN4 Plenary   | Aphrodite I&II |
|---------------------|----------------|
| 3GPP RAN4 break out | Arcade I & II  |
| 3GPP RAN4 break out | Aphrodite V    |
| 3GPP RAN4 break out | Theta setup    |