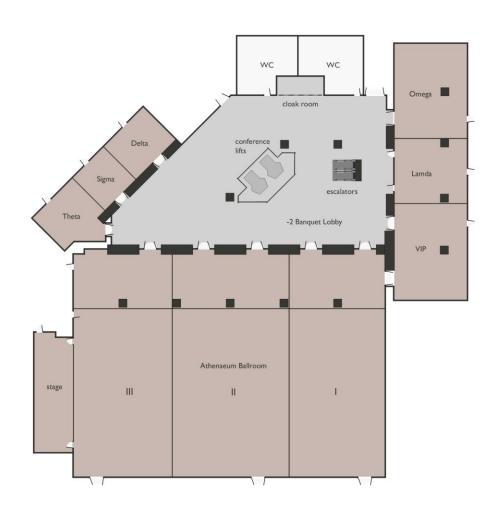

#### LEVEL -2

| + |                     |                         |
|---|---------------------|-------------------------|
|   | 3GPP RAN1 Plenary   | Ballroom I&II           |
|   | 3GPP RAN1 break out | Ballroom I from Monday  |
|   | 3GPP RAN1 break out | Ballroom II from Monday |
|   | 3GPP RAN1 break out | VIP/Lamda               |
|   | 3GPP RAN1 break out | Omega                   |
|   | 3GPP RAN1 break out | Athenaeum Conf          |

| 3GPP RAN2 Plenary   | Ballroom III     |
|---------------------|------------------|
| 3GPP RAN2 break out | Aphrodite III+IV |
| 3GPP RAN2 break out | Delta/Sigma      |
| 3GPP RAN2 break out | Omikron II       |

| 3GPP RAN3 Plenary   | Ypsilon I, II, III |
|---------------------|--------------------|
| 3GPP RAN3 break out | Alpha/Beta         |
| 3GPP RAN3 break out | Epsilon/Zeta       |

| 3GPP RAN4 Plenary   | Aphrodite I&II |
|---------------------|----------------|
| 3GPP RAN4 break out | Arcade I & II  |
| 3GPP RAN4 break out | Aphrodite V    |
| 3GPP RAN4 break out | Theta setup    |

| 3GPP RAN5 Plenary   | Omikron I      |
|---------------------|----------------|
| 3GPP RAN5 break out | Ypsilon IV, VI |