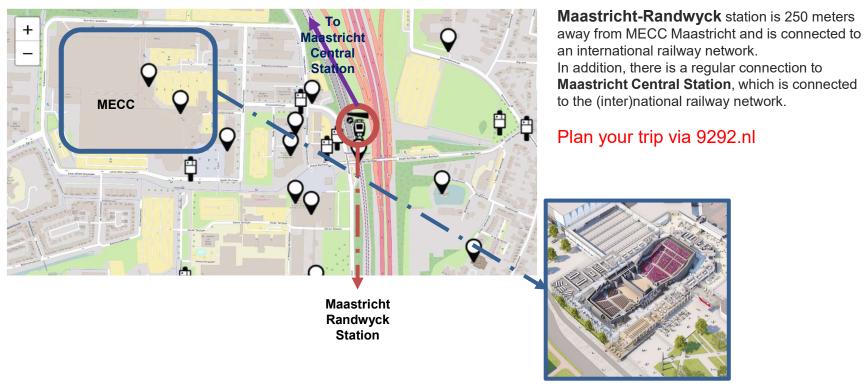

Plan your journey with <a href="https://9292.nl/">https://9292.nl/</a>

# How do I reach MECC Maastricht?

MECC Maastricht is just a 5-minute walk from Maastricht-Randwyck station and a stone's throw from Maastricht-Central station. Click here for more information about accessibility and parking.