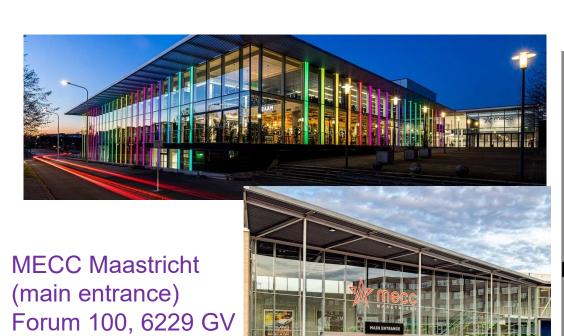

# How do I reach MECC Maastricht?

MECC Maastricht is just a 5-minute walk from Maastricht-Randwyck station and a stone's throw from Maastricht-Central station. Click here for more information about accessibility and parking.