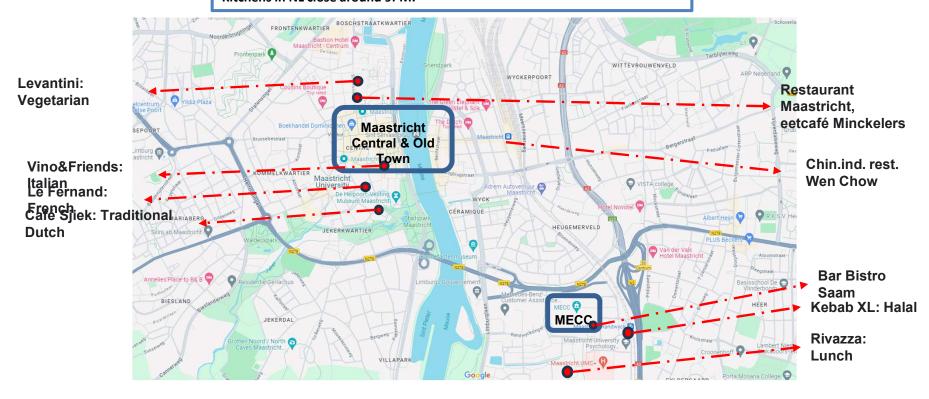

## Maastricht – Restaurants &café's

Here you can find some areas with cafe's and restaurants, we also advise you to check google maps (more choices available in city centre). **Kitchens in NL close around 9PM.** 