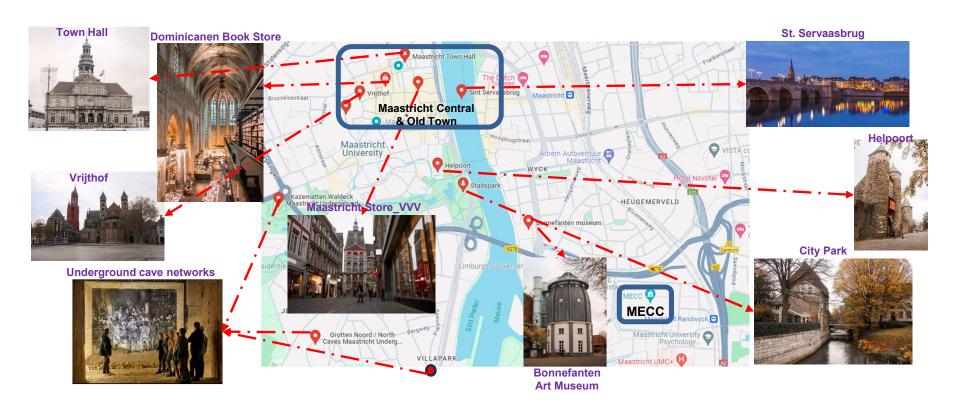

# Maastricht - Sightseeing

Vrijthof is the location of famous Maastricht-born conductor André Rieu's annual summer concert

If you need some airport shuttle, please contact <a href="https://www.jacobs-travel.com">www.jacobs-travel.com</a>