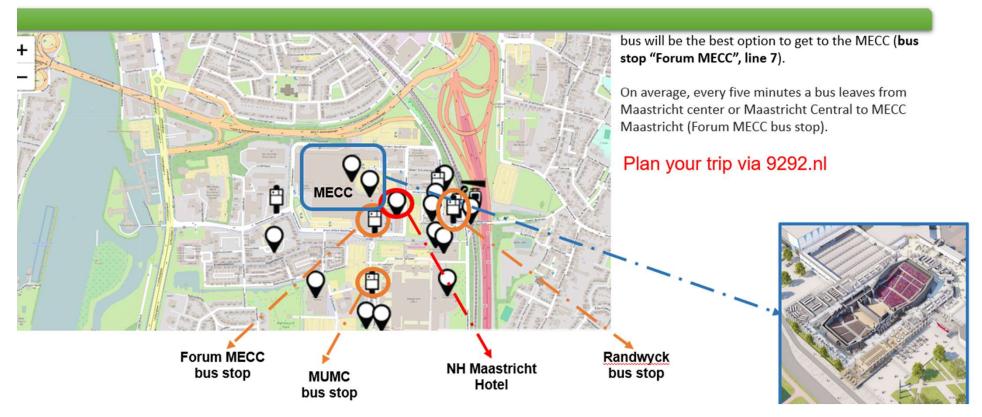

#### Maastricht - bus

# How do I reach MECC Maastricht?

MECC Maastricht is just a 5-minute walk from Maastricht-Randwyck station and a stone's throw from Maastricht-Central station. Click here for more information about accessibility and parking.