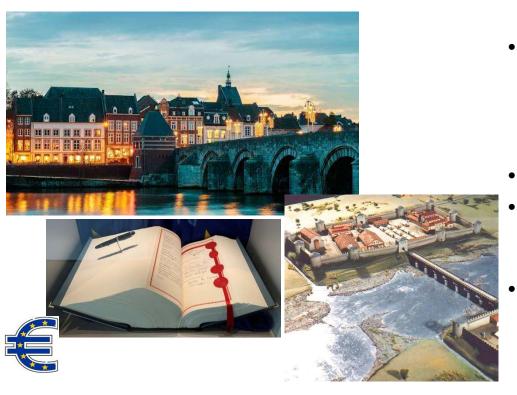

- Maastricht is the capital and largest city of Limburg province in the Netherlands that borders Belgium and Germany
  - Meuse-Rhine Euroregion with Aachen (Germany), Liège and Hasselt (Belgium)
- Population: app. 122k.
- History of over 2000 years back to Roman times
  - Traiectum ad Mosam: "ford in the Meuse river"
- Maastricht Treaty agreement
  - Foundation treaty EU
  - Birthplace of EURO as a single European currency.